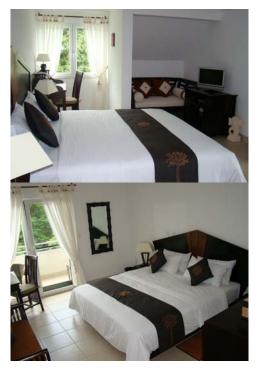

## **Two bedrooms Penthouse**

Spacious luxurious self-catering 2-bedroom Penthouse apartment on one level. Full amenities including air-conditioned bedrooms, flat-screen satellite TV and internet, separate fully-equipped kitchen and large terrace for outdoor dining and relaxation. Room size 145 meter square.

#### **One Bedroom Penthouse**

Large 1-bedroom penthouse apartment with a dining nook and kitchenette, leading to the separate air-conditioned bedroom with en-suite bathroom and shower and own balcony located on the third floor. Room size 90 meter square.

#### Two bedrooms duplex

Grand elegant 2-bedroom duplex with large open-plan kitchen on ground floor and 2 bedrooms each with en-suite bathroom and private terrace on 1st floor. Can accommodate up to 6 persons. Room size 135 meter square.