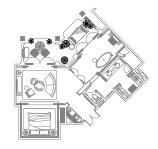

### **OCEAN SUITES (90m<sup>2</sup>)**

Roomier than the Beach View Suites, our Ocean Suites are suited for couples in search of a beach hideaway and all the privacy. Fall asleep to the soothing sounds of the breeze and the waves. At dusk the cocoon-like room is magically lit to bring a warm tropical glow to the space. Unwind in the standalone bathtub or with an aperitivo in the cabana-style den bed on your terrace. The bathroom is tropical with a rainshower as well.

#### **BEACH VIEW JUNIOR SUITES (60m<sup>2</sup>)**

Located on the ground, first, and second floors, our beach hut-style Beach View Junior Suites come with gorgeous views of Belle Mare's idyllic beach. The interiors, suffused with shades of white sand with coral and citrus color accents, are chic and serene. Perfect for couples or families with young children. The terrace has a den day bed for lounging, while the Pantry has replaced the typical minibar.