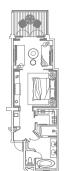

## JUNIOR SUITES (60m<sup>2</sup>)

Located on the ground, first, and second floors, our beach hut-style Junior Suites are suffused with shades of white sand with coral and citrus color accents: bleached ash wood panels, woven rope seating, and tables cast in reclaimed local sand. The Cabana terrace area has a den day bed for lazy naps. The bedroom is a white-washed cocoon, while the Pantry is our take on the traditional mini bar. The all-white bathroom is beachy and tropical.