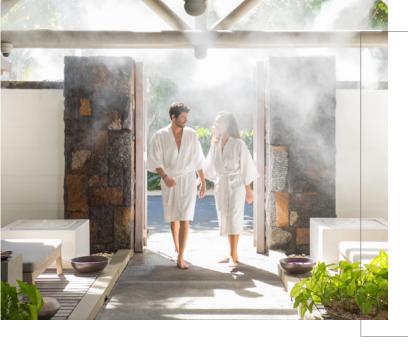

## LUX\* ME WELLBEING

The four elements and their characteristics—earth, water, fire, air—are the foundation of the wellness journey at LUX\* Belle Mare. A mix of signature experiences and fully-customisable treatments are designed based on the wellness questionnaire filled out by guests. The intention is to realign body and mind. We have channeled cutting-edge technology and ancient wisdom to create a wellness ecosystem where guests have the power to be and feel their best. Whether it is enjoying a treatment, toning up with a fitness programme, chilling out daily with yoga and or simply enjoying the delights of deliciously wellness teas and boosters.

## LUX\* ME SPA

The foundations of our LUX\* ME Spa are the four elements: earth, water, fire, air. Our spa menu includes a range of signature and fully customisable treatments based on the health questionnaire filled out by the guest. The spa is designed to make guests feel grounded and centered (earth), mentally clear (air), openhearted (water), and creative (fire).