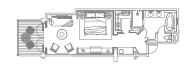

#### THE GRAND LUX\* SUITE (240m<sup>2</sup>)

240m2 beautifully-designed tropical, beachy penthouse. The crown jewel? A rooftop terrace. Beauty is in the details, as seen in the eye-catching custom wallpaper inspired by the corals of the Indian Ocean, the coral closet theatrically lit to accent your attire, the bar cart fit for aperitivo hour, the swing bed for lazing around, the cocoon couch for two with its stone-washed linens, the bedside tables made of reclaimed sand and coral.

## LUX\* SUITES (90m<sup>2</sup>)

An intimate, romantic beach hideaway for two. The whitewashed bathroom is chic and tranquil. The lounge area, draped with sheer linen, feature our cocoon couch for two. There's a boudoir bar with a beverage bar cart – take your drink to the outdoor cabana space, where you can dine in room. There's a swing bed overlooking the beach, perfect for naps. The spacious bathroom has an oversize bathtub for two. And the coral closet has a gorgeous, custom print wallpaper inspired by corals.