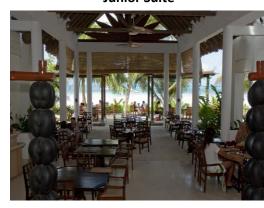

### **Restaurants &** bars

COCO DE MER – This bar, lounge and restaurant opens directly onto the beach for a feet-in-the-sand experience, offering Creole and International cuisine. Opens from 1100hrs to 2300hrs

# **Hotel facilities &** services

- ✓ Free Wifi in lobby, lounge, restaurant & bar area)
- ✓ Laundry service (at cost)
- ✓ Library
- ✓ Room Service (at cost)

**Hotel Entrance** 

**Junior Suite** 

Restaurant