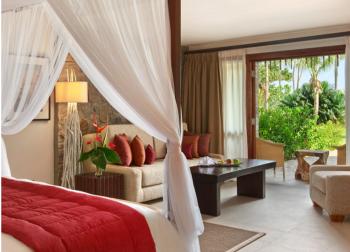

#### **ROOM CATEGORIES**

The resort features 148 rooms and suites including 44 twin rooms in all categories

- 50 Hill View Rooms
- 48 Sea View Rooms
- 44 Sea View Garden Rooms
- 4 One Bedroom Hill View Suites
- 2 One Bedroom Sea View Garden Suites

#### **ROOM CONFIGURATIONS**

- Room sizes vary from 42-46 sqm
- All rooms comprise of a bedroom level and a sitting area
- Fully equipped bathroom and separate make up area
- · Terrace or balcony
- Mini fridge
- Tea and coffee facilities
- In-room safe
- Interactive TV system
- Internet access
- · Direct dial telephone
- Hair dryer