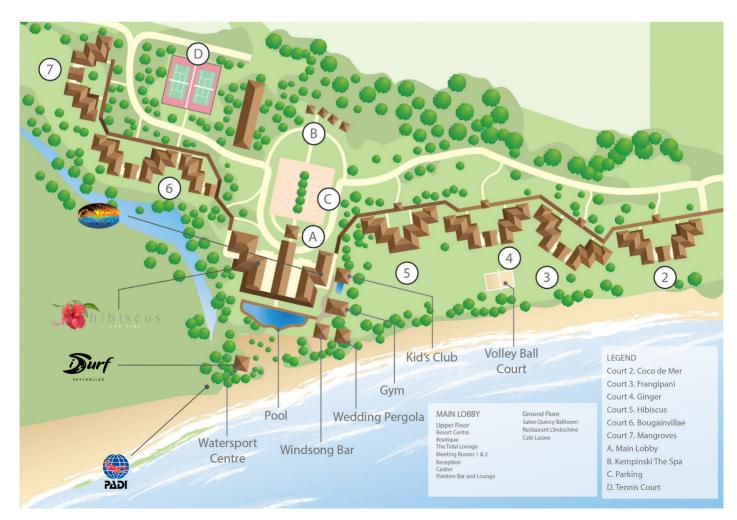

### Facilities and services

Located in the secluded tropical area in the South of Mahe just 30 minutes away from the Seychelles International Airport, the Kempinski Seychelles Resort Baie Lazare is an indulgent retreat offering a high variety of facilities and activities. While the great outdoors is certainly the main attraction in the Seychelles, the rooms and suites on offer are just as spectacular. The rooms are tastefully decorated with modem facilities, as well as offering our guests complete privacy. Kempinski Seychelles Resort Baie Lazare - a tropical paradise surrounded by untouched natural beauty.

#### **WELLNESS AND ACTIVITIES**

- Fitness Centre
- Swimming Pool, Olympic-size
- Kempinski The Spa, with six treatment rooms including a Couples Suite

### ENTERTAINMENT AND RECREATION

- Kempinski Kids Club with pool area
- Recreation Centre for planned activities
- Two floodlit Tennis courts
- · Cycling in the resort
- Beach Volleyball
- Badminton
- Adventure Activities
- Nature Walks
- Yoga (on the hill)
- Watersports Pavilion
- Snorkeling
- Kayaking
- Padi Dive Centre
- Surf Centre
- Casino