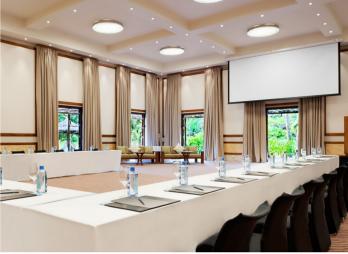

## MEETING AND BANQUETING FACILITIES

- Largest ballroom in the south of Mahe - Salon Quincy with seating for over 200 guests
- Pre-function foyer for cocktails and receptions
- Two meeting rooms, seating up to 20 delegates
- Tidal Lounge

## The Resort

| MEETING & BANQUET ROOMS | SQM | THEATRE | CLASSROOM | U-SHAPE | BOARDROOM | BANQUET | RECEPTION |
|-------------------------|-----|---------|-----------|---------|-----------|---------|-----------|
| Salon Quincy Ballroom   | 210 | 200     | 120       | 50      | 80        | 180     | 300       |
| Cinnamon                | 52  | 20      | 16        | -       | 20        | -       | -         |
| Lemongrass              | 40  | 12      | 10        | 12      | 10        | -       | -         |
| Poolside Area           |     | -       | -         | -       | -         | 100     | 200       |
| Tidal Lounge            |     | 60      | 40        | 30      | -         | 40      | -         |