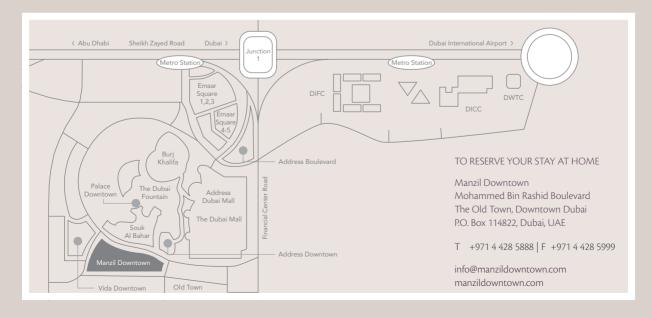

## / LOCATION

Centrally located in the Old Town district of Downtown Dubai, Manzil is within walking distance of Burj Khalifa, The Dubai Mall, Souk Al Bahar and The Dubai Fountain.

- / Easy access to Sheikh Zayed Road and Financial Centre Road
- Close proximity to Dubai International Convention Centre / Delu
- Dubai International Airport is just 10 kilometres or 20 minutes away and easily accessible by Dubai Metro
- / Public beaches are 10 kilometres away

#### LOCATION MAP