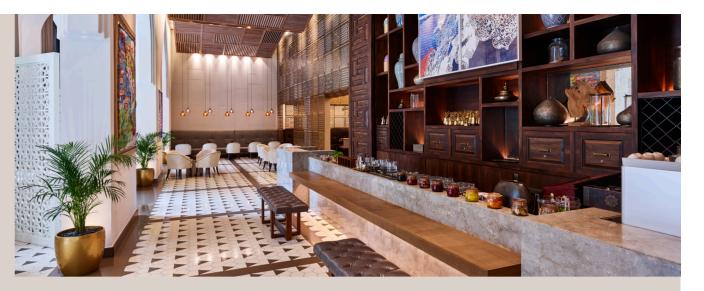

## / DINING & LEISURE

Manzil Downtown's distinct dining venues form a vibrant collective.

- / The Courtyard is at the heart of Manzil Downtown, a social haven and relaxing setting for dining al fresco and the perfect place for hubbly bubbly.
- / Boulevard Kitchen is the signature restaurant serving food from the greater Middle Eastern region with a focus on Levantine cuisine in a contemporary Arabesque environment.
- / The accompanying Boulevard Lounge, on the terrace overlooking Mohammed Bin Rashid Boulevard, offers an Arab-fusion beverage menu featuring an extensive range of regional teas and other specialties.
- / Nezesaussi Grill Downtown Dubai, short for New Zealand, South Africa, Australia, is the ultimate sports hub in Downtown Dubai. It offers sports fans food from the trination countries and is accessed from within Souk Al Manzil.