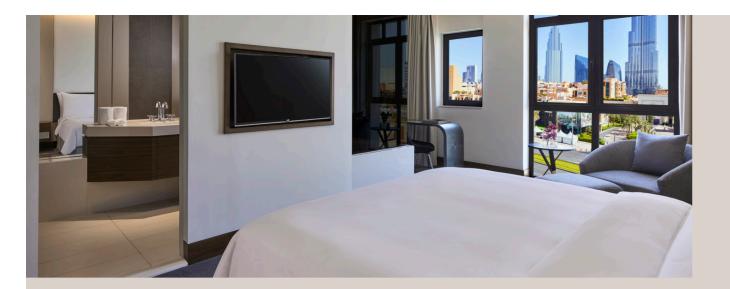

## / ROOMS

The hotel has 197 rooms and suites, some with views of Burj Khalifa. All are tastefully and comfortably styled to evoke the classical harmony of contemporary Arabic design.

- / Deluxe King Rooms with Burj Khalifa or pool views: 133
- / Deluxe Twin Rooms: 56
- / Burj View Suites with balcony: 8
- / Connecting rooms perfect for families
- / Physically accessible rooms have interconnecting doors to the carer's room

## ROOM FACILITIES

- / 42-inch flat-screen TV
- / IPTV systems to help manage your stay
- / Media hub for every entertainment need
- / Complimentary Wi-Fi Internet
- / 24-hour room service