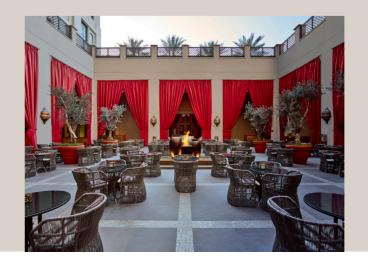

## / DINING & LEISURE

Manzil Downtown's distinct dining venues form a vibrant collective.

- / The Courtyard is at the heart of Manzil Downtown, a social haven and relaxing setting for dining al fresco and the perfect place for hubbly bubbly.
- / Boulevard Kitchen is the signature restaurant serving food from the greater Middle Eastern region with a focus on Levantine cuisine in a contemporary Arabesque environment.
- / The accompanying Boulevard Lounge, on the terrace overlooking Mohammed Bin Rashid Boulevard, offers an Arab-fusion beverage menu featuring an extensive range of regional teas and other specialties.
- / Nezesaussi Grill Downtown Dubai, short for New Zealand, South Africa, Australia, is the ultimate sports hub in Downtown Dubai. It offers sports fans food from the trination countries and is accessed from within Souk Al Manzil.